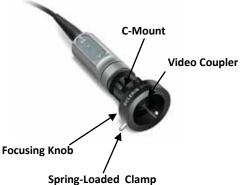

## **Video Coupler**

Focusing Manual

Focal Length Fixed: 25, 28, 30, 35, 40, 45 mm

Camera Mount C-Mount
Sealing Sealed, Soakable

Clamp Spring Loaded, Fits 32 mm Eyepiece