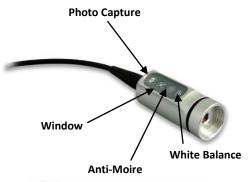

Handpiece Controls White Balance

Anti-Moire (for flexible scopes)

Window Size Photo Capture