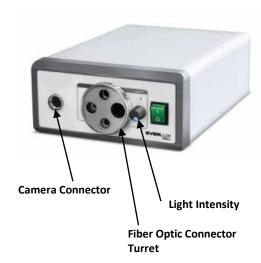

## EVERVU VIDEO CAMERA SYSTEM FOR ENDOSCOPIC APPLICATIONS

The system represents the new generation of endoscopic video cameras combining the high efficiency LED illumination with full digital signal processing CCD camera.

## **Light Source**

LED Output 80 W Light Color Temperature 5600°K

Power Supply Voltage 90-264 V AC, Single Phase

Frequency 50\*60 Hz Power Consumption 175 W

Class 1 Type B LED Service Life 50,000 hrs (approx.)

Cooling Forced air

Overheat Protection Automatic LED Power-OFF

Dimmer Electronic

Fiber Optic Connector Built-in Revolving Turret with

**Multiple Industry Standard Adapters** 

Dimensions 202(W) x 290(D) x 95(H) mm